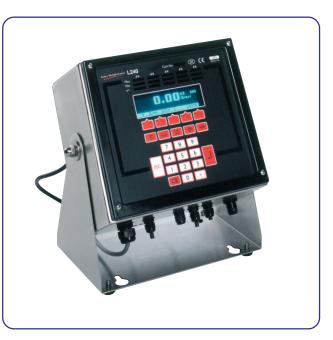

## M725 DP Data Management System

The M725 integrates with a variety of different scale types for easier materials handling.

 Includes a 'Wizard' function to enable the system to be tailored to the client's requirements.

- Report generator module, for presentation of information in a preferred format and style.
- Configurable indicator soft keys provide operator prompting to assist with data entry.
- Indicator available in IP65 stainless steel housing for hygienic environments.