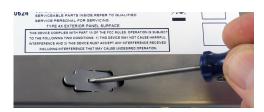

Figure 1 Screw locations

3. Use a small screwdriver, as shown in Figure 2, and rock the knockout tab back and forth until it comes free of the enclosure.

Figure 2 Removing the knockout tab

4. Figure 3 shows the inside of the back cover and the studs for mounting the option card.