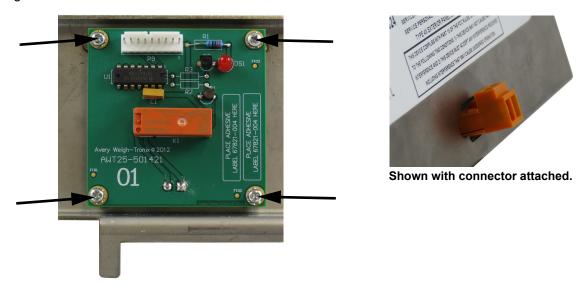

Figure 3 Mounting studs on the inside of the back cover.

5. Use the supplied screws to attach the option card to the four studs, as shown in Figure 4. The connector on the back of the option card must fit through the knockout, shown below, before you tighten the screws.

Figure 4 Relay card in place

CAUTION: Always use proper anti-static procedures when handling a PC board.

6. Connect the supplied cable between the P9 connector on the option card and the P9 connector on the main PCB in the indicator, as shown in Figure 5. The connectors are polarized for proper orientation.