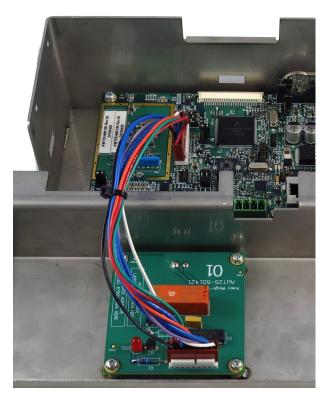

Figure 5 Cable connection

7. Reassemble the indicator and configure the new option card by following the instructions in the Service Manual.