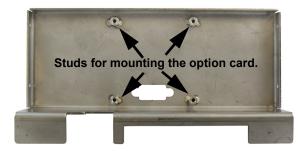

Figure 3 Mounting studs on the inside of the back cover.

5. Use the supplied screws to attach the option card to the four studs, as shown in Figure 4. The connector on the back of the option card must fit through the knockout, shown below, before you tighten the screws.